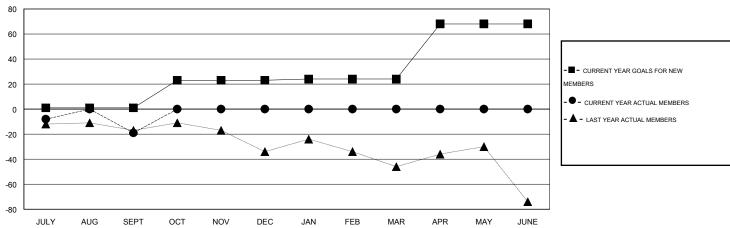

## GOALS AND ACTUAL MEMBERS CUMULATIVE

| DROPPED CLUBS: 0  DROPPED MEMBERS |        | 26 CLUBS OF 71 ADDED 1 OR MORE NEW MEMBERS | GENDER DISTRIBU<br>MALE<br>FEMALE | TION<br>968 (67.27%)<br>471 (32.73%) |            |
|-----------------------------------|--------|--------------------------------------------|-----------------------------------|--------------------------------------|------------|
| DECEASED CLUB CANCELLED           | 3<br>0 | CLICK HERE FOR HEALTH ASSESSMENT DATA      | FAMILY UNIT MEMBERS               |                                      | 278<br>135 |
| OTHER                             | 73     |                                            | HEAD OF HOUSEHOLD                 |                                      |            |
| TOTAL                             | 76     |                                            | NON-HEAD OF HOUSEHOL              | 143                                  |            |

## LOCATION FLORIDA

 $\mathsf{GMT}\;\mathsf{CA}\;1$ 

|                         |                  | Clubs             |                  |                  | Members                  |                    |                                     |                    |                  |
|-------------------------|------------------|-------------------|------------------|------------------|--------------------------|--------------------|-------------------------------------|--------------------|------------------|
|                         | RESUI            | LTS FOR 2016-2017 |                  |                  | RESULTS FOR 2016-2017    |                    |                                     |                    |                  |
| QUARTER                 | NEW CLUB<br>GOAL | NEW CLUBS         | DROPPED<br>CLUBS | NET<br>GAIN/LOSS | QUARTER                  | NEW MEMBER<br>GOAL | CHARTER AND<br>NEW MEMBERS<br>ADDED | DROPPED<br>MEMBERS | NET<br>GAIN/LOSS |
| JULY/AUG/SEPT           | 0                | 0                 | 0                | 0                | JULY/AUG/SEPT            | 1                  | 57                                  | 76                 | -19              |
| OCT/NOV/DEC JAN/FEB/MAR | 1<br>0           | 0                 | 0                | 0                | OCT/NOV/DEC  JAN/FEB/MAR | 22<br>1            | 0                                   | 0                  | 0                |
| APR/MAY/JUNE            | 2                | 0                 | 0                | 0                | APR/MAY/JUNE             | 44                 | 0                                   | 0                  | 0                |