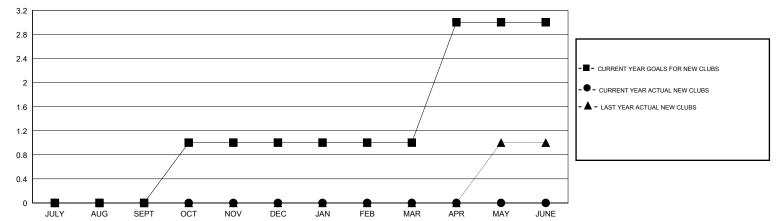

## GOALS AND ACTUAL NEW CLUBS CUMULATIVE

## LOCATION FLORIDA

 $\mathsf{GMT}\;\mathsf{CA}\;1$ 

|                         |                  | Clubs             |                  |                  | Members                  |                    |                                     |                    |                  |
|-------------------------|------------------|-------------------|------------------|------------------|--------------------------|--------------------|-------------------------------------|--------------------|------------------|
|                         | RESUI            | LTS FOR 2016-2017 |                  |                  | RESULTS FOR 2016-2017    |                    |                                     |                    |                  |
| QUARTER                 | NEW CLUB<br>GOAL | NEW CLUBS         | DROPPED<br>CLUBS | NET<br>GAIN/LOSS | QUARTER                  | NEW MEMBER<br>GOAL | CHARTER AND<br>NEW MEMBERS<br>ADDED | DROPPED<br>MEMBERS | NET<br>GAIN/LOSS |
| JULY/AUG/SEPT           | 0                | 0                 | 0                | 0                | JULY/AUG/SEPT            | 1                  | 57                                  | 76                 | -19              |
| OCT/NOV/DEC JAN/FEB/MAR | 1<br>0           | 0                 | 0                | 0                | OCT/NOV/DEC  JAN/FEB/MAR | 22<br>1            | 0                                   | 0                  | 0                |
| APR/MAY/JUNE            | 2                | 0                 | 0                | 0                | APR/MAY/JUNE             | 44                 | 0                                   | 0                  | 0                |